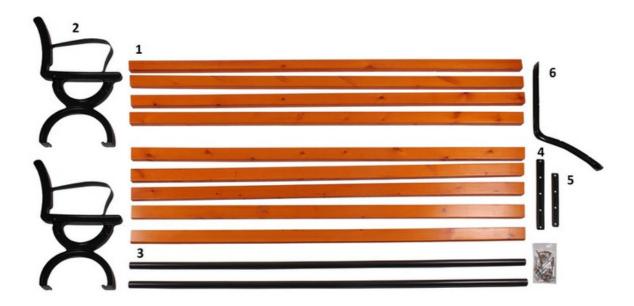

#### Package contents

#### Part number / description

- 1. wooden lath, 9 pieces, of which 2 with one rounded edge
- 2. Metal side panel, 2 pieces
- 3. Metal connecting rod, 2 pieces
- 4. Metal plate-seat reinforcement, length 34 cm, 1 piece (only at the Zala Extra 150 bench)
- 5. Metal plate-backrest reinforcement, length 25 cm, 1 piece (only at the Zala Extra 150 bench)
- 6 L-shaped metal reinforcement for seat and backrest (only at the Zala Extra 180 bench)
- 7. Self-tapping wood screw long, length 3 cm, 18 pieces
- 8. Self-tapping wood screw short, length 2.4 cm,
- 9 pieces (Zala Extra 150), 11 pieces (Zala Extra 180)
- 9. Connecting screw with thread, length 3 cm, 4 pieces
- 10. Metal expansion anchor bolt, 4 pieces