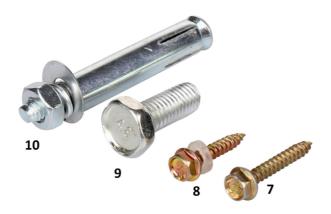

#### Part number / description

- 1. wooden lath, 9 pieces, of which 2 with one rounded edge
- 2. Metal side panel, 2 pieces
- 3. Metal connecting rod, 2 pieces
- 4. Metal plate-seat reinforcement, length 34 cm, 1 piece (only at the Zala Extra 150 bench)
- 5. Metal plate-backrest reinforcement, length 25 cm, 1 piece (only at the Zala Extra 150 bench)
- 6 L-shaped metal reinforcement for seat and backrest (only at the Zala Extra 180 bench)
- 7. Self-tapping wood screw long, length 3 cm, 18 pieces
- 8. Self-tapping wood screw short, length 2.4 cm,
- 9 pieces (Zala Extra 150), 11 pieces (Zala Extra 180)
- 9. Connecting screw with thread, length 3 cm, 4 pieces
- 10. Metal expansion anchor bolt, 4 pieces